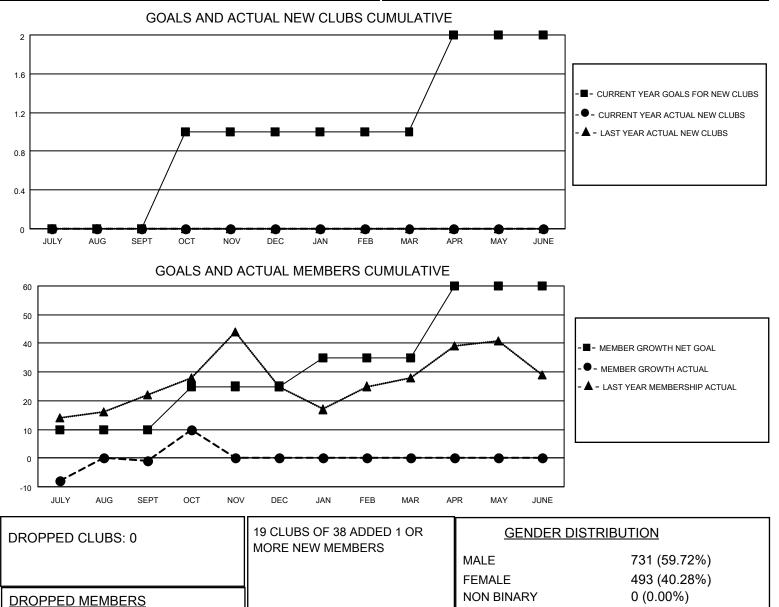

## LOCATION WASHINGTON

District 19 G

Results as of: 10/31/2022

| Clubs                 |               |           |               | Members               |                        |                         |                                                    |
|-----------------------|---------------|-----------|---------------|-----------------------|------------------------|-------------------------|----------------------------------------------------|
| RESULTS FOR 2022-2023 |               |           |               | RESULTS FOR 2022-2023 |                        |                         |                                                    |
| QUARTER               | NEW CLUB GOAL | NEW CLUBS | DROPPED CLUBS | QUARTER               | BER GROWTH NET<br>GOAL | MEMBER GROWTH<br>ACTUAL | DROPPED<br>MEMBERS ACTUAL<br>(including transfers) |
| JULY/AUG/SEPT         | 0             | 0         | 0             | JULY/AUG/SEPT         | 10                     | 33                      | 33                                                 |
| OCT/NOV/DEC           | 1             | 0         | 0             | OCT/NOV/DEC           | 15                     | 16                      | 4                                                  |
| JAN/FEB/MAR           | 0             | 0         | 0             | JAN/FEB/MAR           | 10                     | 0                       | 0                                                  |
| APR/MAY/JUNE          | 1             | 0         | 0             | APR/MAY/JUNE          | 25                     | 0                       | 0                                                  |

MEMBERSHIP DATA

CLICK HERE FOR CUMULATIVE

8

0

29

37

DECEASED

OTHER TOTAL